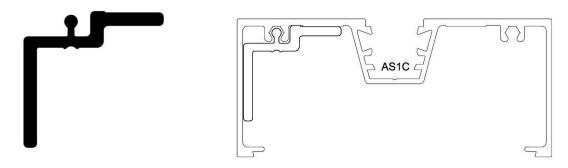

| Code    | Description               | Mass  | AP  | PP  |
|---------|---------------------------|-------|-----|-----|
| 1600085 | AD001 HINGE BACKING PLATE | 0.483 | 131 | 131 |

The section is shown below on the left and installed on AS1C on the right.